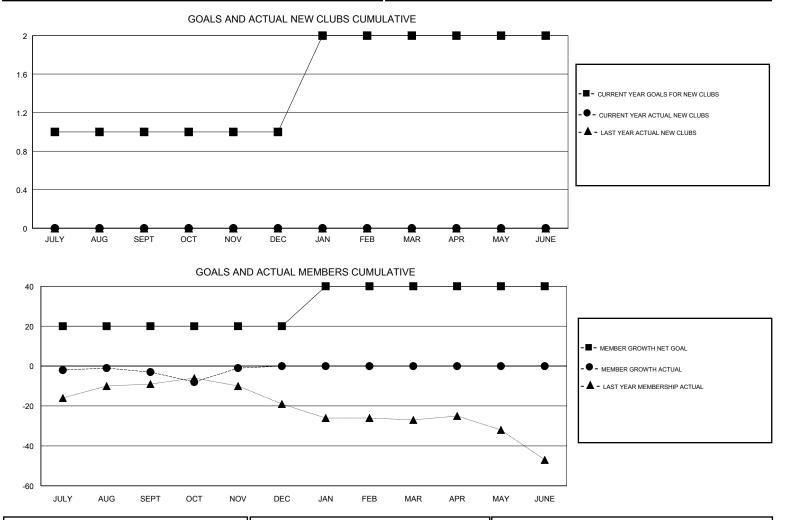

## MONTHLY MEMBERSHIP PROGRESS REPORT

District 29 L

Results as of: 11/30/2018

## GMT CA

| Clubs<br>RESULTS FOR 2018-2019 |   |   |   | Members<br>RESULTS FOR 2018-2019 |    |    |    |
|--------------------------------|---|---|---|----------------------------------|----|----|----|
|                                |   |   |   |                                  |    |    |    |
| JULY/AUG/SEPT                  | 1 | 0 | 1 | JULY/AUG/SEPT                    | 20 | 31 | 30 |
| OCT/NOV/DEC                    | 0 | 0 | 0 | OCT/NOV/DEC                      | 0  | 18 | 13 |
| JAN/FEB/MAR                    | 1 | 0 | 0 | JAN/FEB/MAR                      | 20 | 0  | 0  |
| APR/MAY/JUNE                   | 0 | 0 | 0 | APR/MAY/JUNE                     | 0  | 0  | 0  |